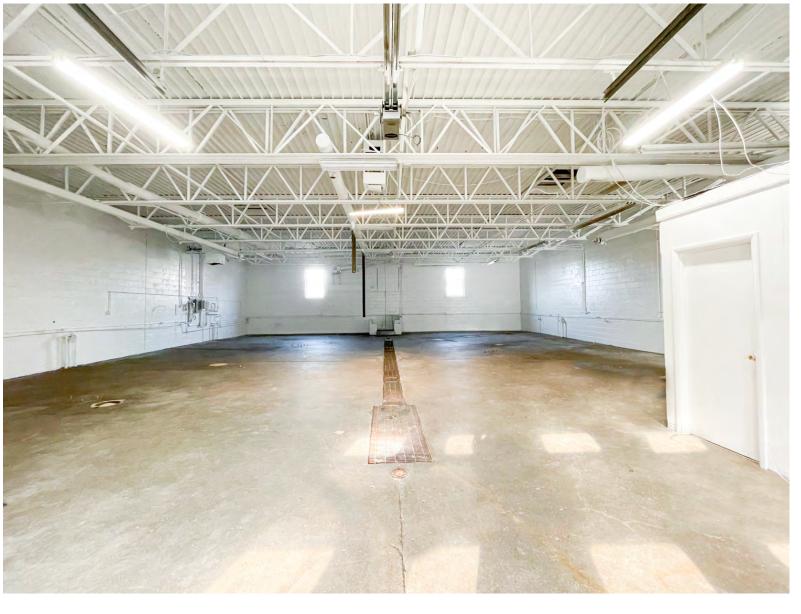

#### **INTERIOR PHOTOS**

• Close proximity to the Michigan State Capitol: 0.5 miles

• As Is Delivery - \$10.00/SF (NNN)

• NNN's Estimated - \$6.00/SF