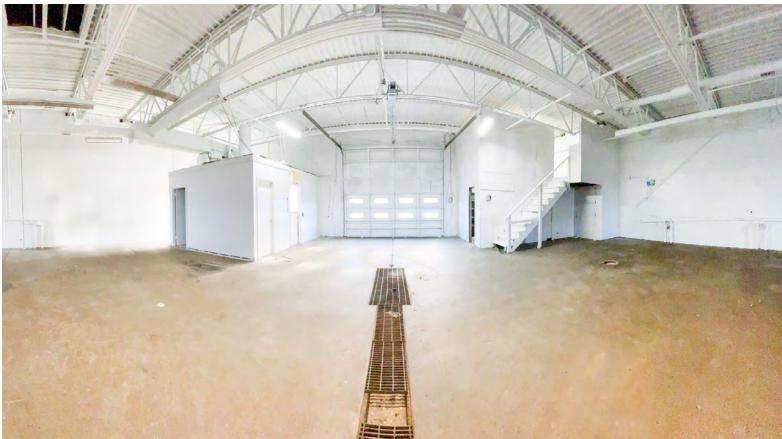

#### **INTERIOR PHOTOS**

• Close proximity to the Michigan State Capitol: 0.5 miles

• As Is Delivery - \$10.00/SF (NNN)

• NNN's Estimated - \$6.00/SF