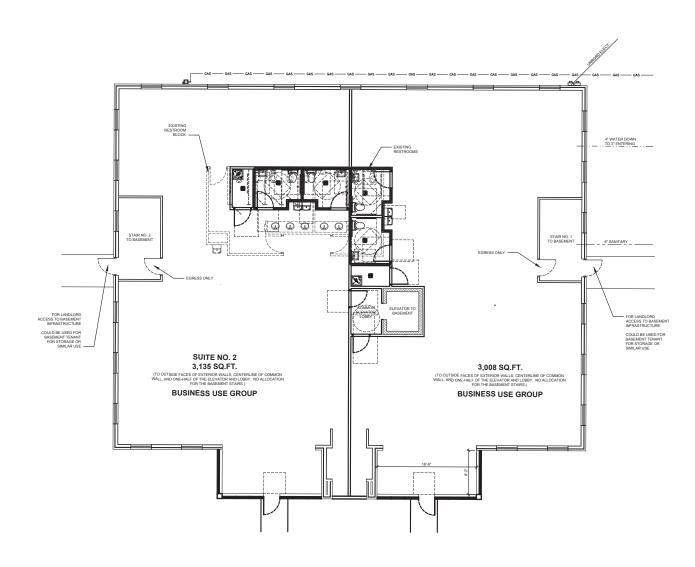

## **RETAIL USE**

- Two (2) 3,000 SF spaces
- Separate suite access
- \$30.00/SF, NNN
- Tenant Improvement Allowance included