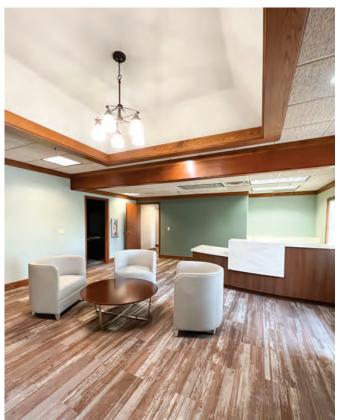

vel)
- Professional office building close to medical services
- Renovated option including 3,000 SF of space with separated suite entrances
- 43 onsite parking spaces
- Highly visible building on the corner of Jolly & Collins
- Minutes from the new McLaren Lansing campus
- 2.5 miles from Michigan State University
- Local amentities nearby including restaurants, shopping, and lodging
- Excellent street frontage for retail or office
- Constructed in 1991
- Full basement with elevator
- Easy access to I-96 and US-127

## CONTACT

### **MEGAN WEBER**

Leasing & Business Development Manager 517.333.4123
mweber@gillespie-group.com



**GILLESPIE-GROUP.COM** 

# FOR YOUR TEAM TO CALL HOME



## **OFFICE USE**

- First Floor 6,074 SF
- 24.00/SF, Modified Gross
- Immediate Occupancy Available









# TO HELP YOUR BUSINESS THRIVE



## **RETAIL USE**

- Two (2) 3,000 SF spaces
- Separate suite access
- \$30.00/SF, NNN
- Tenant Improvement Allowance included



## **EAST ELEVATION - DESIGN OPTION D**



## 3645 E. JOLLY RD, LANSING, MI

# AVAILABLE FOR LEASE HIGH-VISIBILITY SPACE

## **AERIAL MAP AND EXTERIOR PHOTOS**

### **MEGAN WEBER** CONTACT

Leasing & Business Development Manager 517.333.4123 mweber@gillespie-group.com





**GILLESPIE-GROUP.COM**