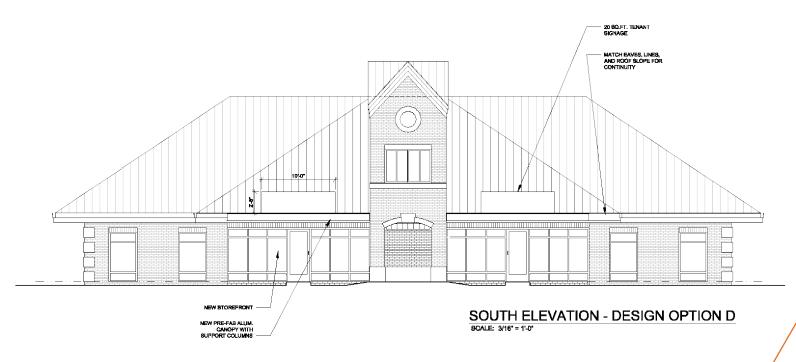

Jolly & Collins
- Minutes from the new McLaren Lansing campus
- 2.5 miles from Michigan State University
- Local amentities nearby including restaurants, shopping, and lodging
- Excellent street frontage for retail or office
- Constructed in 1991
- Full basement with elevator
- Easy access to I-96 and US-127

## CONTACT

### **MEGAN WEBER**

Leasing & Business Development Manager 517.333.4123
mweber@gillespie-group.com



**GILLESPIE-GROUP.COM** 

# FOR YOUR TEAM TO CALL HOME



## **OFFICE USE**

- First Floor 6,074 SF
- 24.00/SF, Modified Gross
- Immediate Occupancy Available









# TO HELP YOUR BUSINESS THRIVE



## **RETAIL USE**

- Two (2) 3,000 SF spaces
- Separate suite access
- \$30.00/SF, NNN
- Tenant Improvement Allowance included



## **EAST ELEVATION - DESIGN OPTION D**



## 3645 E. JOLLY RD, LANSING, MI

# AVAILABLE FOR LEASE HIGH-VISIBILITY SPACE

## **AERIAL MAP AND EXTERIOR PHOTOS**

### **MEGAN WEBER** CONTACT

Leasing & Business Development Manager 517.333.4123 mweber@gillespie-group.com





**GILLESPIE-GROUP.COM**