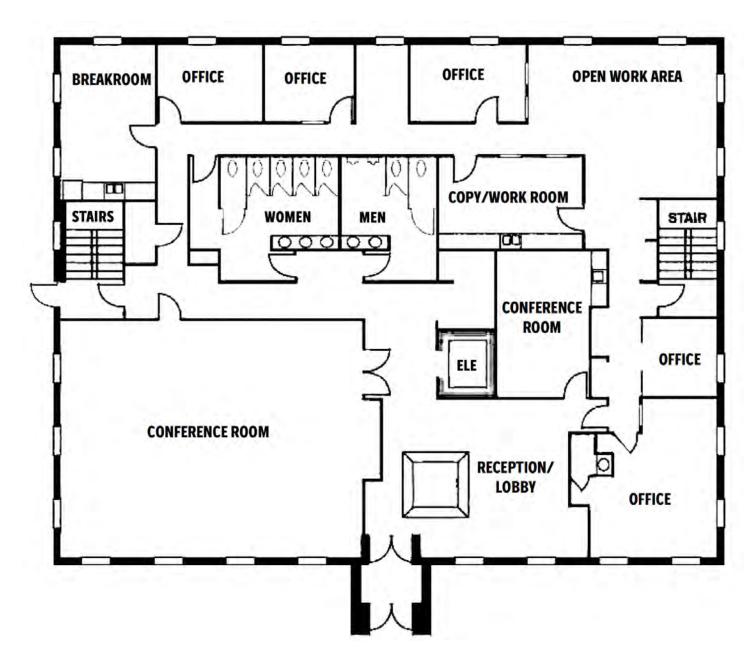

## **PROPERTY INFO**

- 12,148 SF (6,074 SF 1st floor, 6,074 SF lower level)
- Professional office building close to medical services
- Renovated option including 3,000 SF of space with separated suite entrances
- 43 onsite parking spaces
- Highly visible building on the corner of Jolly & Collins
- Minutes from the new McLaren Lansing campus
- 2.5 miles from Michigan State University
- Local amentities nearby including restaurants, shopping, and lodging
- Excellent street frontage for retail or office
- Constructed in 1991
- Full basement with elevator
- Easy access to I-96 and US-127

## **OFFICE USE**

- First Floor 6,074 SF
- 24.00/SF, Modified Gross
- Immediate Occupancy Available

## **RETAIL USE**

- Two (2) 3,000 SF spaces
- Separate suite access
- \$30.00/SF, NNN
- Tenant Improvement Allowance included