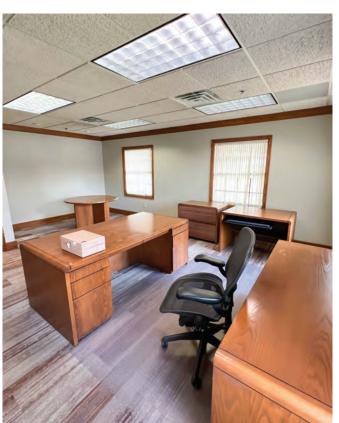

l)
- Professional office building close to medical services
- Renovated option including 3,000 SF of space with separated suite entrances
- 43 onsite parking spaces
- Highly visible building on the corner of Jolly & Collins
- Minutes from the new McLaren Lansing campus
- 2.5 miles from Michigan State University
- Local amentities nearby including restaurants, shopping, and lodging
- Excellent street frontage for retail or office
- Constructed in 1991
- Full basement with elevator
- Easy access to I-96 and US-127

## CONTACT

### **MEGAN WEBER**

Leasing & Business Development Manager 517.333.4123
mweber@gillespie-group.com



**GILLESPIE-GROUP.COM** 

# FOR YOUR TEAM TO CALL HOME



## **OFFICE USE**

- First Floor 6,074 SF
- 24.00/SF, Modified Gross
- Immediate Occupancy Available









# TO HELP YOUR BUSINESS THRIVE



## **RETAIL USE**

- Two (2) 3,000 SF spaces
- Separate suite access
- \$30.00/SF, NNN
- Tenant Improvement Allowance included



## **EAST ELEVATION - DESIGN OPTION D**



## 3645 E. JOLLY RD, LANSING, MI

# AVAILABLE FOR LEASE HIGH-VISIBILITY SPACE

## **AERIAL MAP AND EXTERIOR PHOTOS**

### **MEGAN WEBER** CONTACT

Leasing & Business Development Manager 517.333.4123 mweber@gillespie-group.com





**GILLESPIE-GROUP.COM**