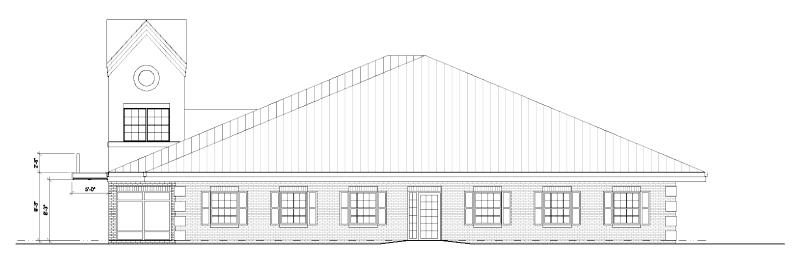

- Highly visible building on the corner of Jolly & Collins
- Minutes from the new McLaren Lansing campus
- 2.5 miles from Michigan State University
- Local amentities nearby including restaurants, shopping, and lodging
- Excellent street frontage for retail or office
- Constructed in 1991
- Full basement with elevator
- Easy access to I-96 and US-127

## CONTACT

### **MEGAN WEBER**

Leasing & Business Development Manager 517.333.4123
mweber@gillespie-group.com



**GILLESPIE-GROUP.COM** 

# FOR YOUR TEAM TO CALL HOME



## **OFFICE USE**

- First Floor 6,074 SF
- 24.00/SF, Modified Gross
- Immediate Occupancy Available









# TO HELP YOUR BUSINESS THRIVE



## **RETAIL USE**

- Two (2) 3,000 SF spaces
- Separate suite access
- \$30.00/SF, NNN
- Tenant Improvement Allowance included



## **EAST ELEVATION - DESIGN OPTION D**



## 3645 E. JOLLY RD, LANSING, MI

# AVAILABLE FOR LEASE HIGH-VISIBILITY SPACE

## **AERIAL MAP AND EXTERIOR PHOTOS**

### **MEGAN WEBER** CONTACT

Leasing & Business Development Manager 517.333.4123 mweber@gillespie-group.com





**GILLESPIE-GROUP.COM**