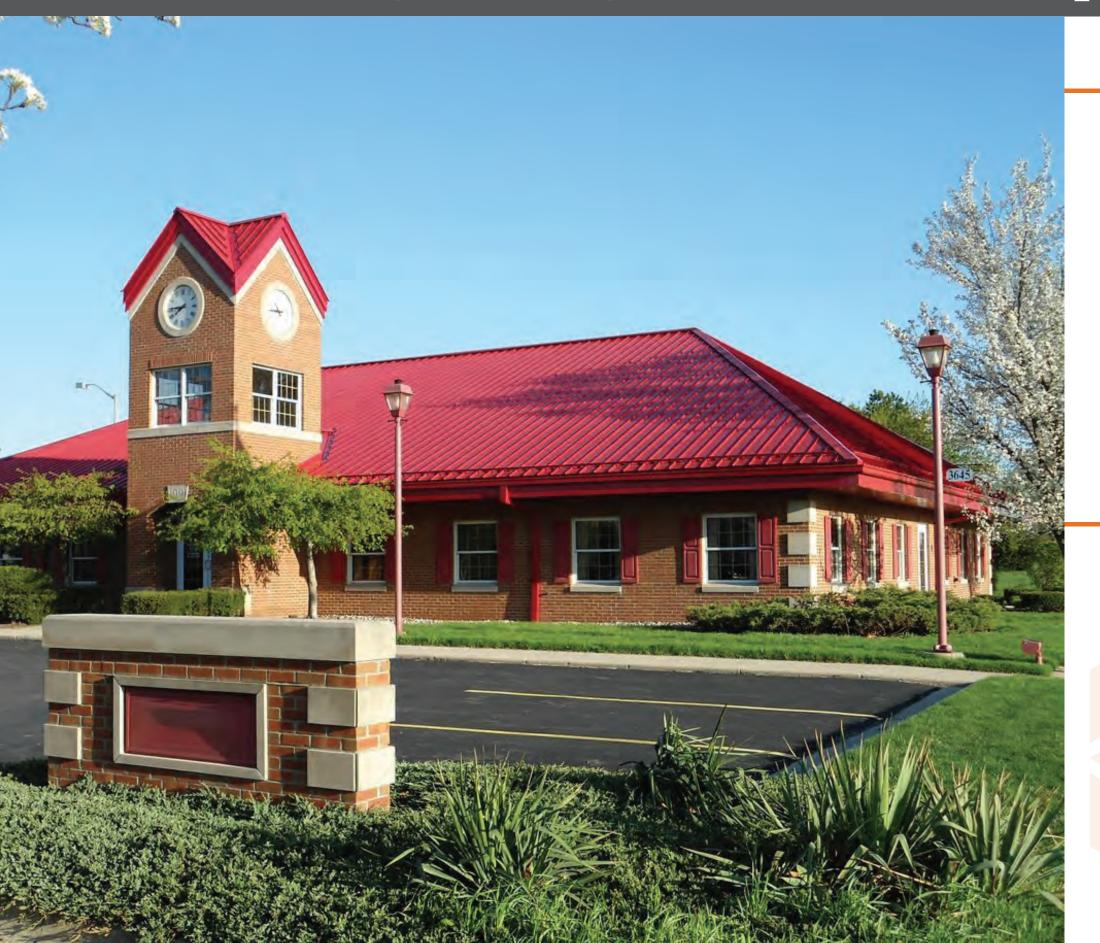

## **AERIAL MAP AND EXTERIOR PHOTOS**

## **PROPERTY INFO**

- 12,148 SF (6,074 SF 1st floor, 6,074 SF lower level)
- Professional office building close to medical services
- Renovated option including 3,000 SF of space with separated suite entrances
- 43 onsite parking spaces
- Highly visible building on the corner of Jolly & Collins
- Minutes from the new McLaren Lansing campus
- 2.5 miles from Michigan State University
- Local amentities nearby including restaurants, shopping, and lodging
- Excellent street frontage for retail or office
- Constructed in 1991
- Full basement with elevator
- Easy access to I-96 and US-127