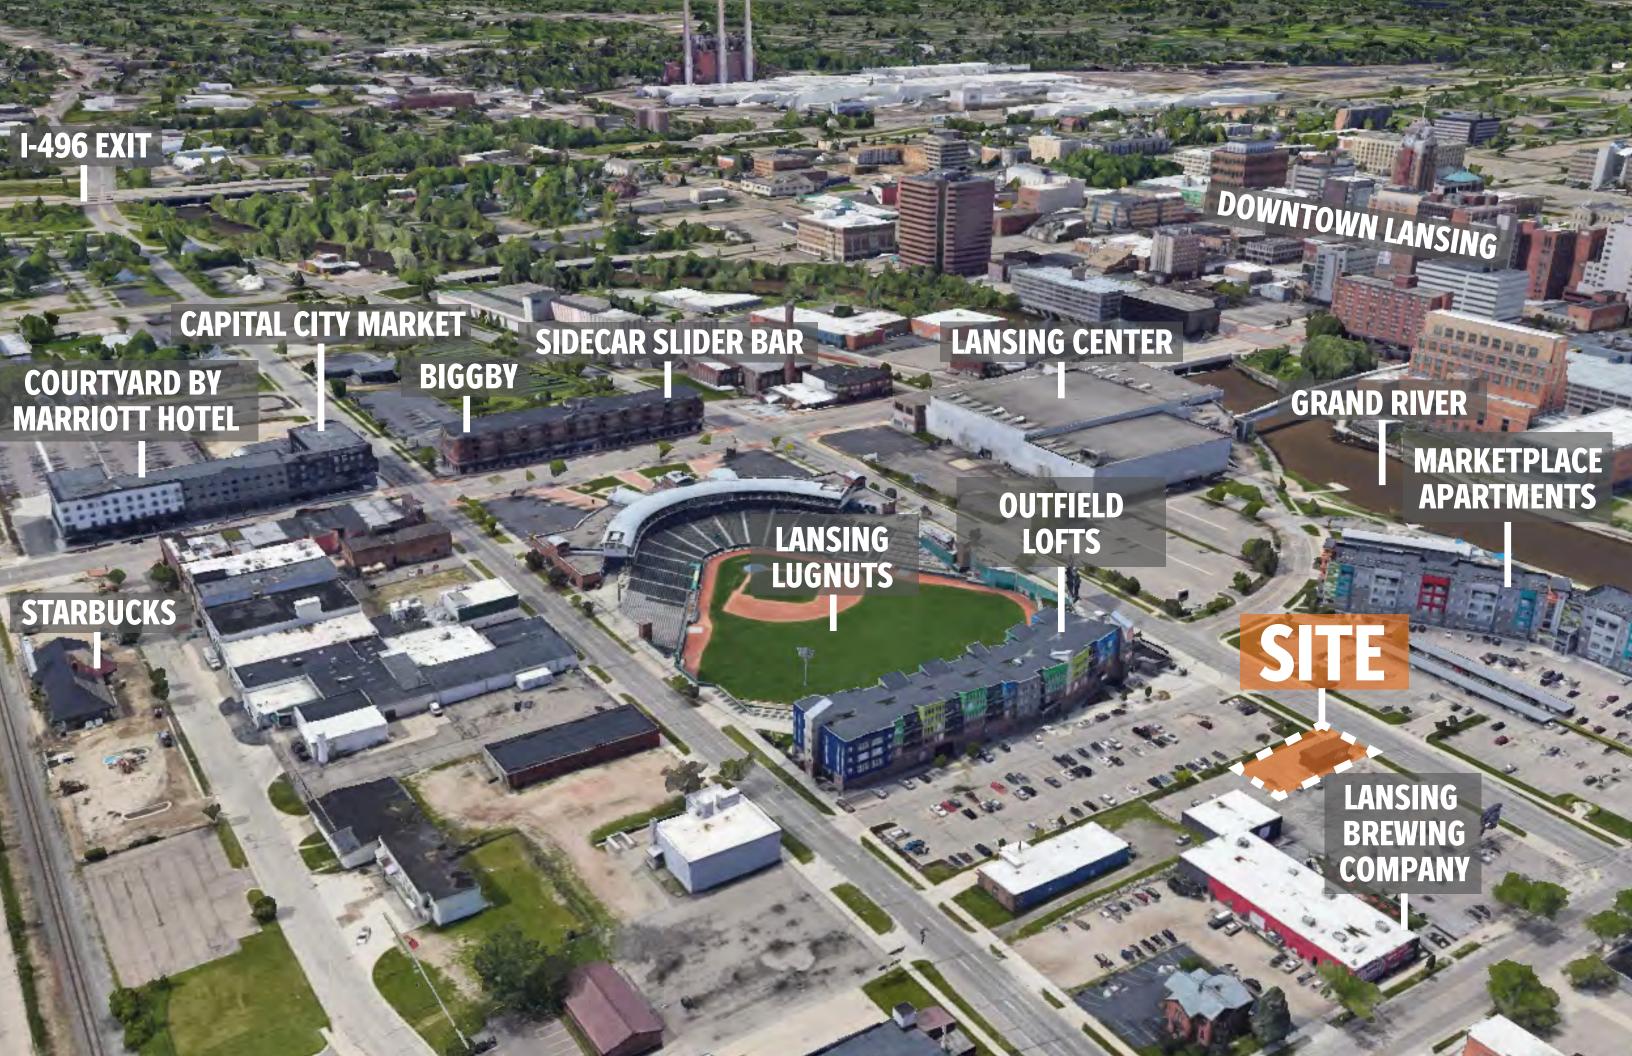

## JOIN THE GROWTH AND ENERGY OF THE THRIVING STADIUM DISTRICT TODAY!

## **PROPERTY INFO**

- 578 Square Feet of available space
- Walk-up countertop/bar in place (room for a 3-compartment sink to be installed)
- New roof, windows, ADA restroom, and HVAC system in place
- Highly visible location with great signage opportunity
- Located in the heart of the energizing Stadium District
- Surrounded by 15+ bars and restaurants and 500+ residents
- Steps from Jackson Field (home of Lansing Lugnuts), the Lansing River Trail, the Lansing Center, and Lansing Brewing Company