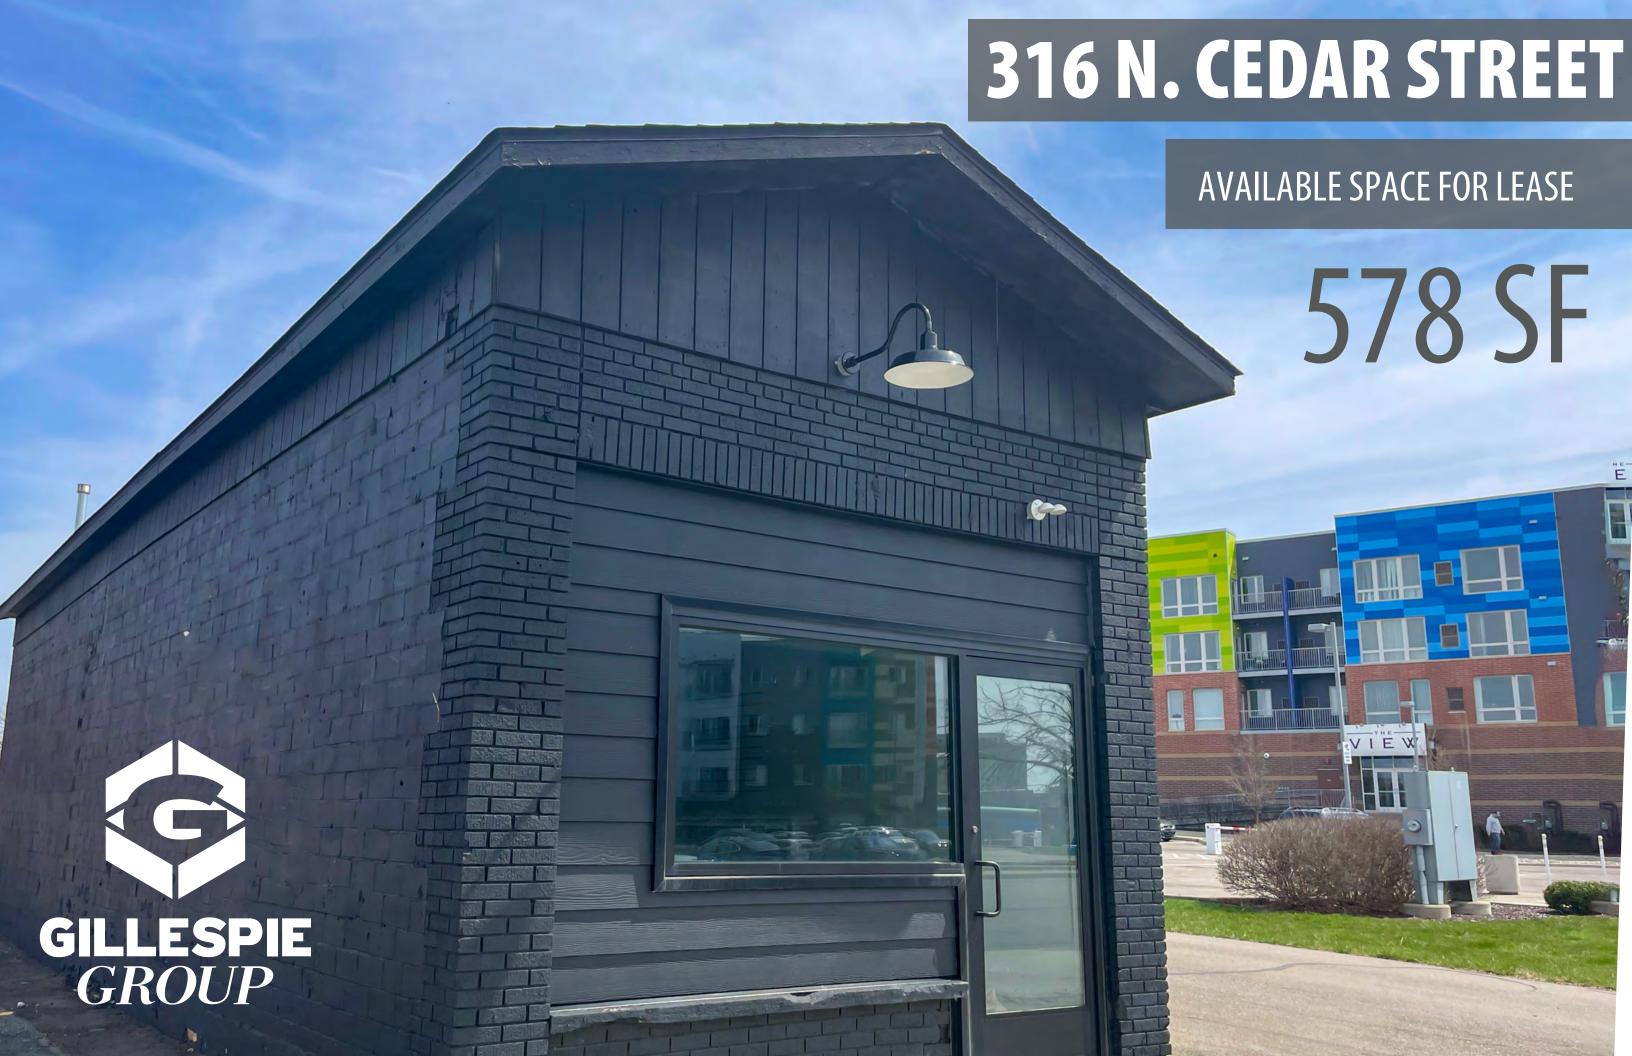

## JOIN THE GROWTH AND ENERGY OF THE THRIVING STADIUM DISTRICT TODAY!

## **PROPERTY INFO**

- 578 Square Feet of available space
- Walk-up countertop/bar in place (room for a 3-compartment sink to be installed)
- New roof, windows, ADA restroom, and HVAC system in place
- Highly visible location with great signage opportunity
- Located in the heart of the energizing Stadium District
- Surrounded by 15+ bars and restaurants and 500+ residents
- Steps from Jackson Field (home of Lansing Lugnuts), the Lansing River Trail, the Lansing Center, and Lansing Brewing Company