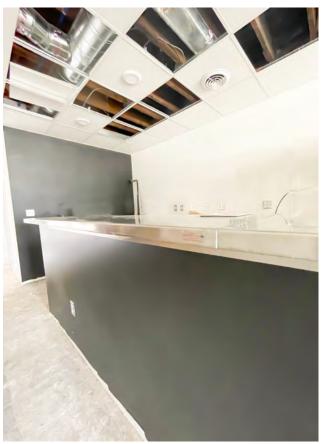

## **PROPERTY INFO**

- 578 Square Feet of available space
- Walk-up countertop/bar in place (room for a 3-compartment sink to be installed)
- New roof, windows, ADA restroom, and HVAC system in place
- Highly visible location with great signage opportunity
- Located in the heart of the energizing Stadium District
- Surrounded by 15+ bars and restaurants and 500+ residents
- Steps from Jackson Field (home of Lansing Lugnuts), the Lansing River Trail, the Lansing Center, and Lansing Brewing Company