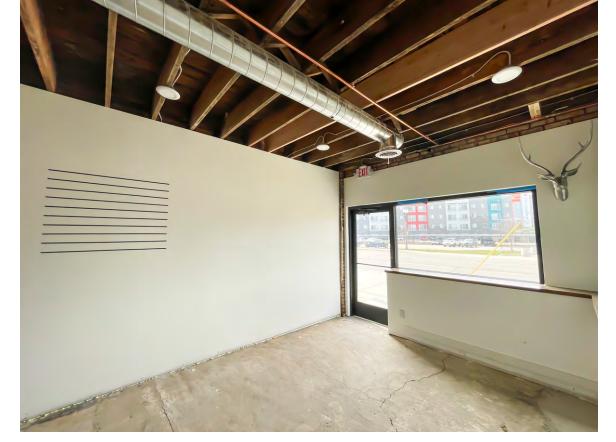

## **PROPERTY INFO**

- 578 Square Feet of available space
- Walk-up countertop/bar in place (room for a 3-compartment sink to be installed)
- New roof, windows, ADA restroom, and HVAC system in place
- Highly visible location with great signage opportunity
- Located in the heart of the energizing Stadium District
- Surrounded by 15+ bars and restaurants and 500+ residents
- Steps from Jackson Field (home of Lansing Lugnuts), the Lansing River Trail, the Lansing Center, and Lansing Brewing Company