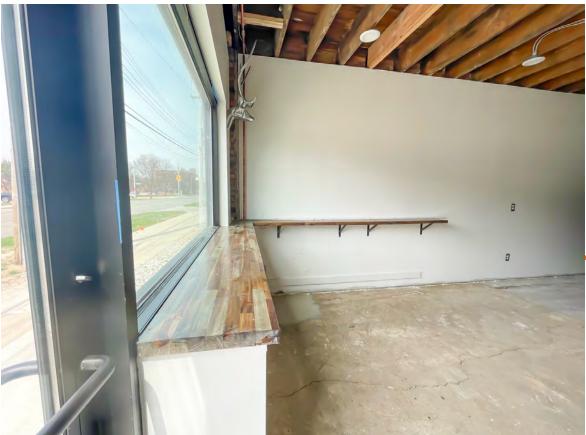

## **PROPERTY INFO**

- 578 Square Feet of available space
- Walk-up countertop/bar in place (room for a 3-compartment sink to be installed)
- New roof, windows, ADA restroom, and HVAC system in place
- Highly visible location with great signage opportunity
- Located in the heart of the energizing Stadium District
- Surrounded by 15+ bars and restaurants and 500+ residents
- Steps from Jackson Field (home of Lansing Lugnuts), the Lansing River Trail, the Lansing Center, and Lansing Brewing Company