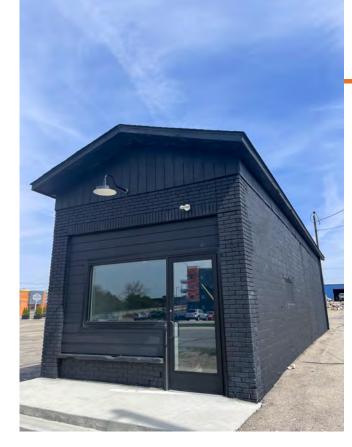

## **PROPERTY INFO**

- 578 Square Feet of available space
- Walk-up countertop/bar in place (room for a 3-compartment sink to be installed)
- New roof, windows, ADA restroom, and HVAC system in place
- Highly visible location with great signage opportunity
- Located in the heart of the energizing Stadium District
- Surrounded by 15+ bars and restaurants and 500+ residents
- Steps from Jackson Field (home of Lansing Lugnuts), the Lansing River Trail, the Lansing Center, and Lansing Brewing Company