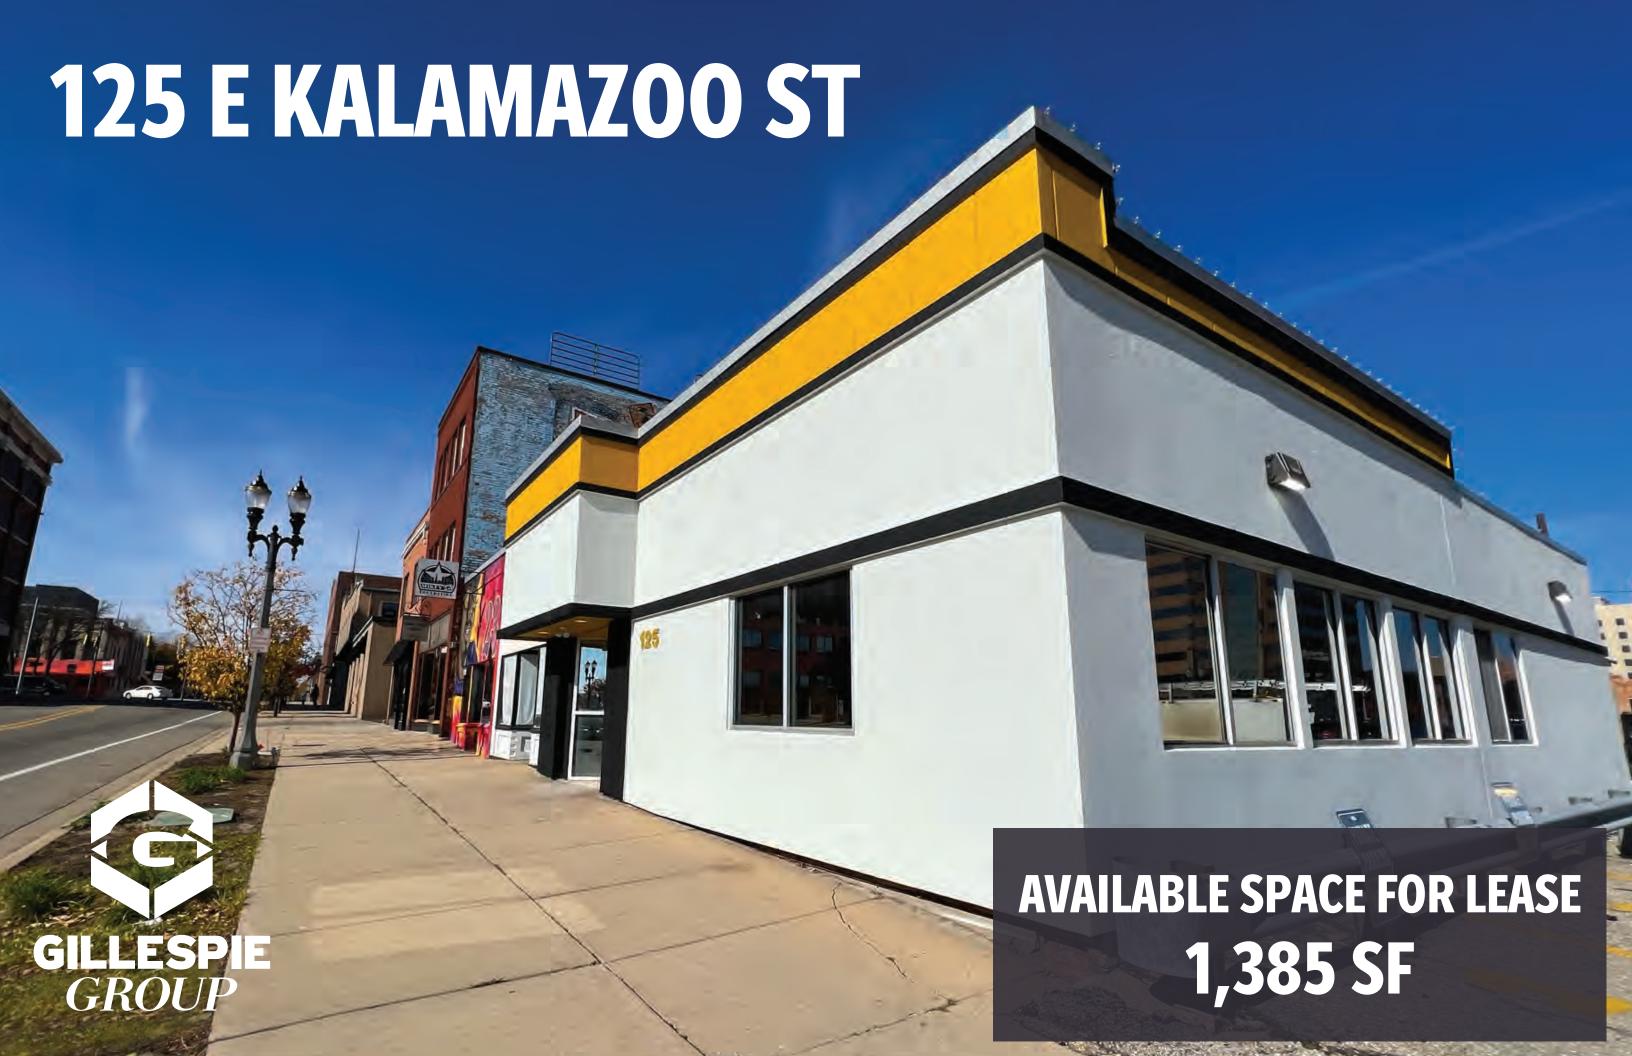

OFFICE • RESTAURANT • RETAIL

### **PROPERTY INFO**

- Brand new interior buildout (office, ADA restroom, two rooms with sinks and open retail space)
- Large storefront windows
- Prominent building signage opportunities
- Adjacent parking lot spaces included in lease
- Footsteps from Washington Square
- Close proximity to the Michigan State Capitol: 0.4 miles
- Easy access to I-496

## **RENTAL RATES**

- \$16.00/SF, NNN
- Triple nets estimated at \$5.50/SF