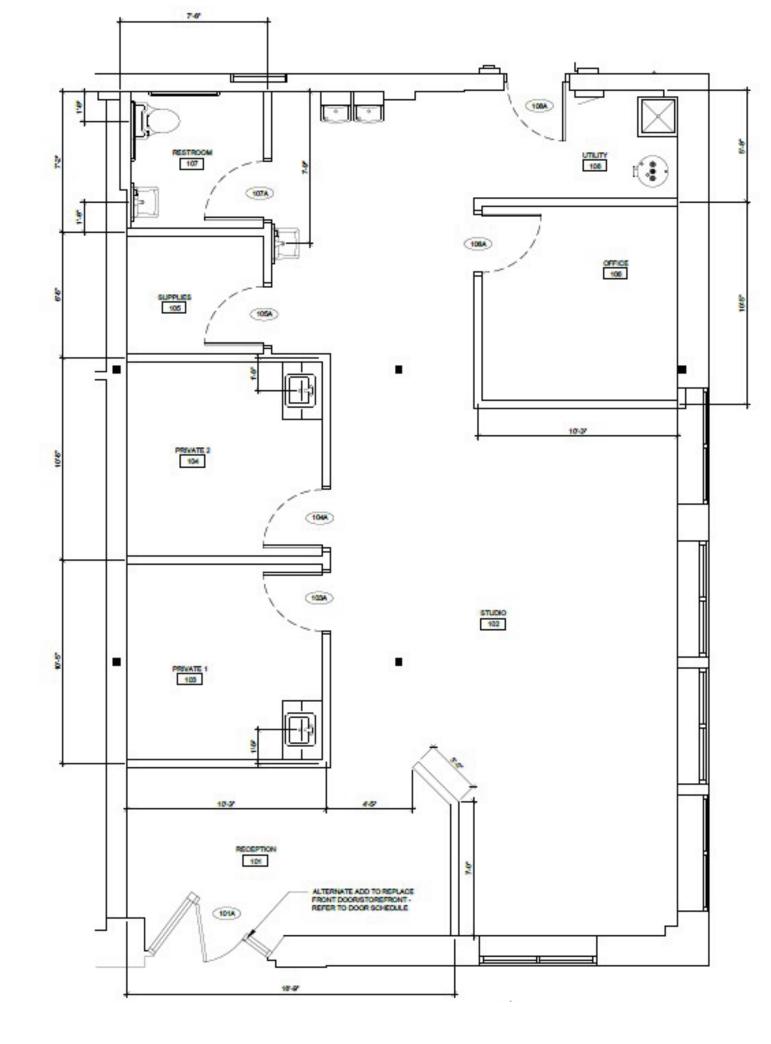

OFFICE • RESTAURANT • RETAIL

### **PROPERTY INFO**

- Brand new interior buildout (office, ADA restroom, two rooms with sinks and open retail space)
- Large storefront windows
- Prominent building signage opportunities
- Adjacent parking lot spaces included in lease
- Footsteps from Washington Square
- Close proximity to the Michigan State Capitol: 0.4 miles
- Easy access to I-496

## **RENTAL RATES**

- \$16.00/SF, NNN
- Triple nets estimated at \$5.50/SF

### **CONTACT**

#### **MEGAN WEBER**

Leasing & Business Development Manager 517.333.4123 mweber@gillespie-group.com



# **FLOOR PLAN**