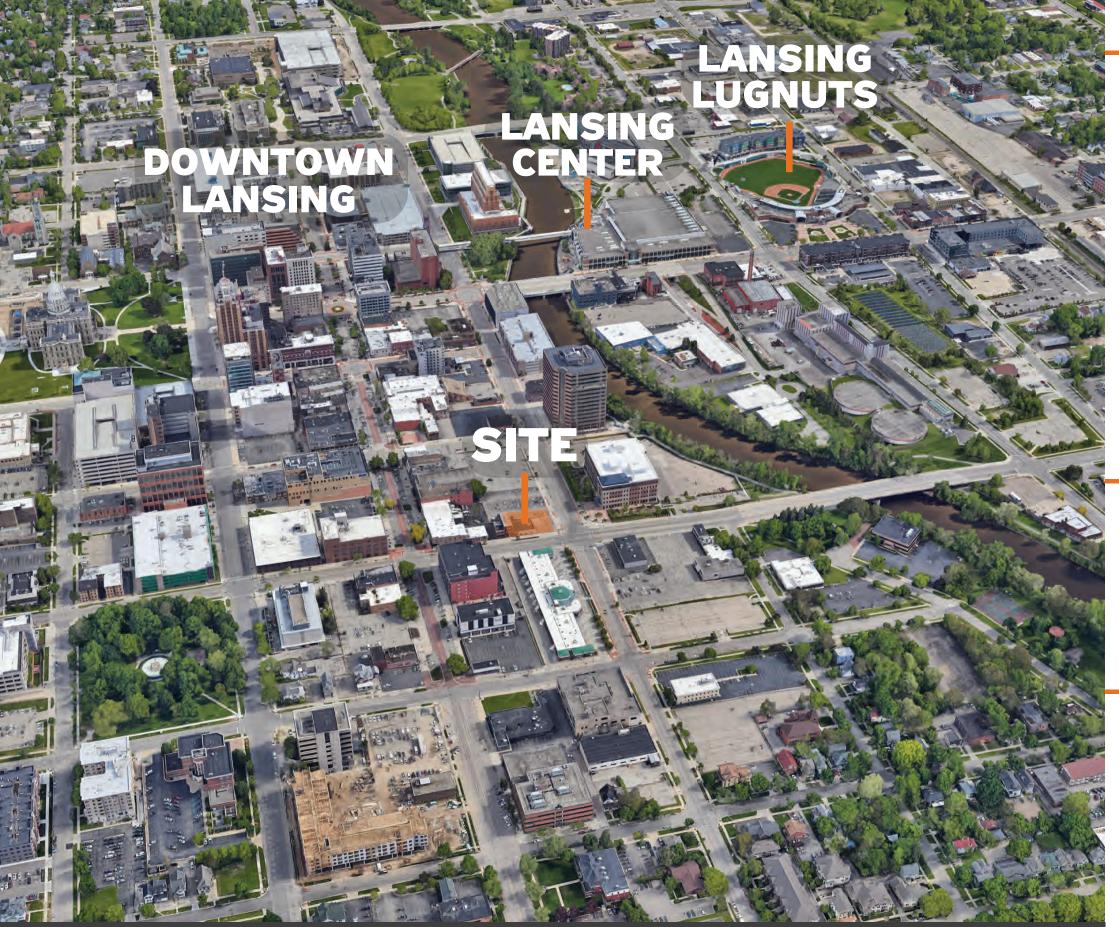

### **PROPERTY INFO**

- Brand new interior buildout (office, ADA restroom, two rooms with sinks and open retail space)
- Large storefront windows
- Prominent building signage opportunities
- Adjacent parking lot spaces included in lease
- Footsteps from Washington Square
- Close proximity to the Michigan State Capitol: 0.4 miles
- Easy access to I-496