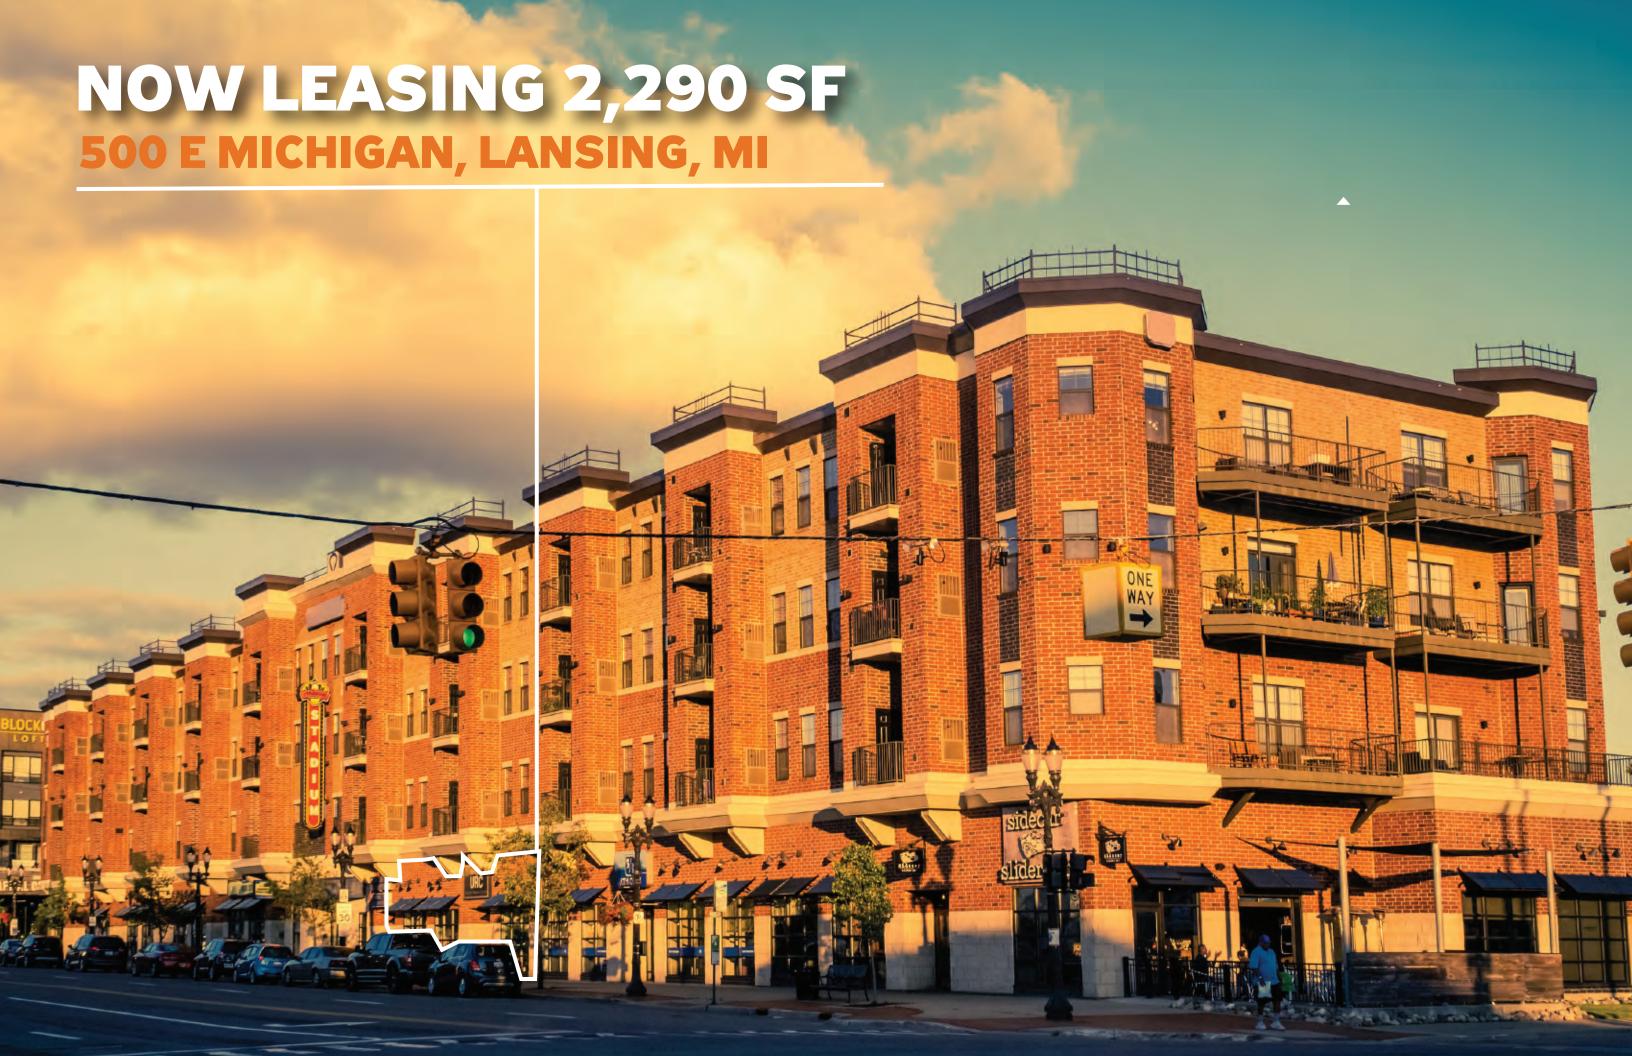

## 500 E MICHIGAN AVE, LANSING MI

# NOW LEASING: 2,290 SF

### **PROPERTY INFO**

- 2,290 SF available
- Available to move-in March 2023
- Michigan Avenue visibility
- Ground floor accessibility
- Ample free on-site surface parking
- Located in the middle of the Stadium District
- Co-tenants include Lansing Regional Chamber of Commerce, Choose Lansing, Biggby Coffee, Tri Star Trust, Diversified Title Company, Sidecar Slider Bar & Coontz Law
- \$20.00/SF NNN
- Triple nets estimated at \$6.50/SF