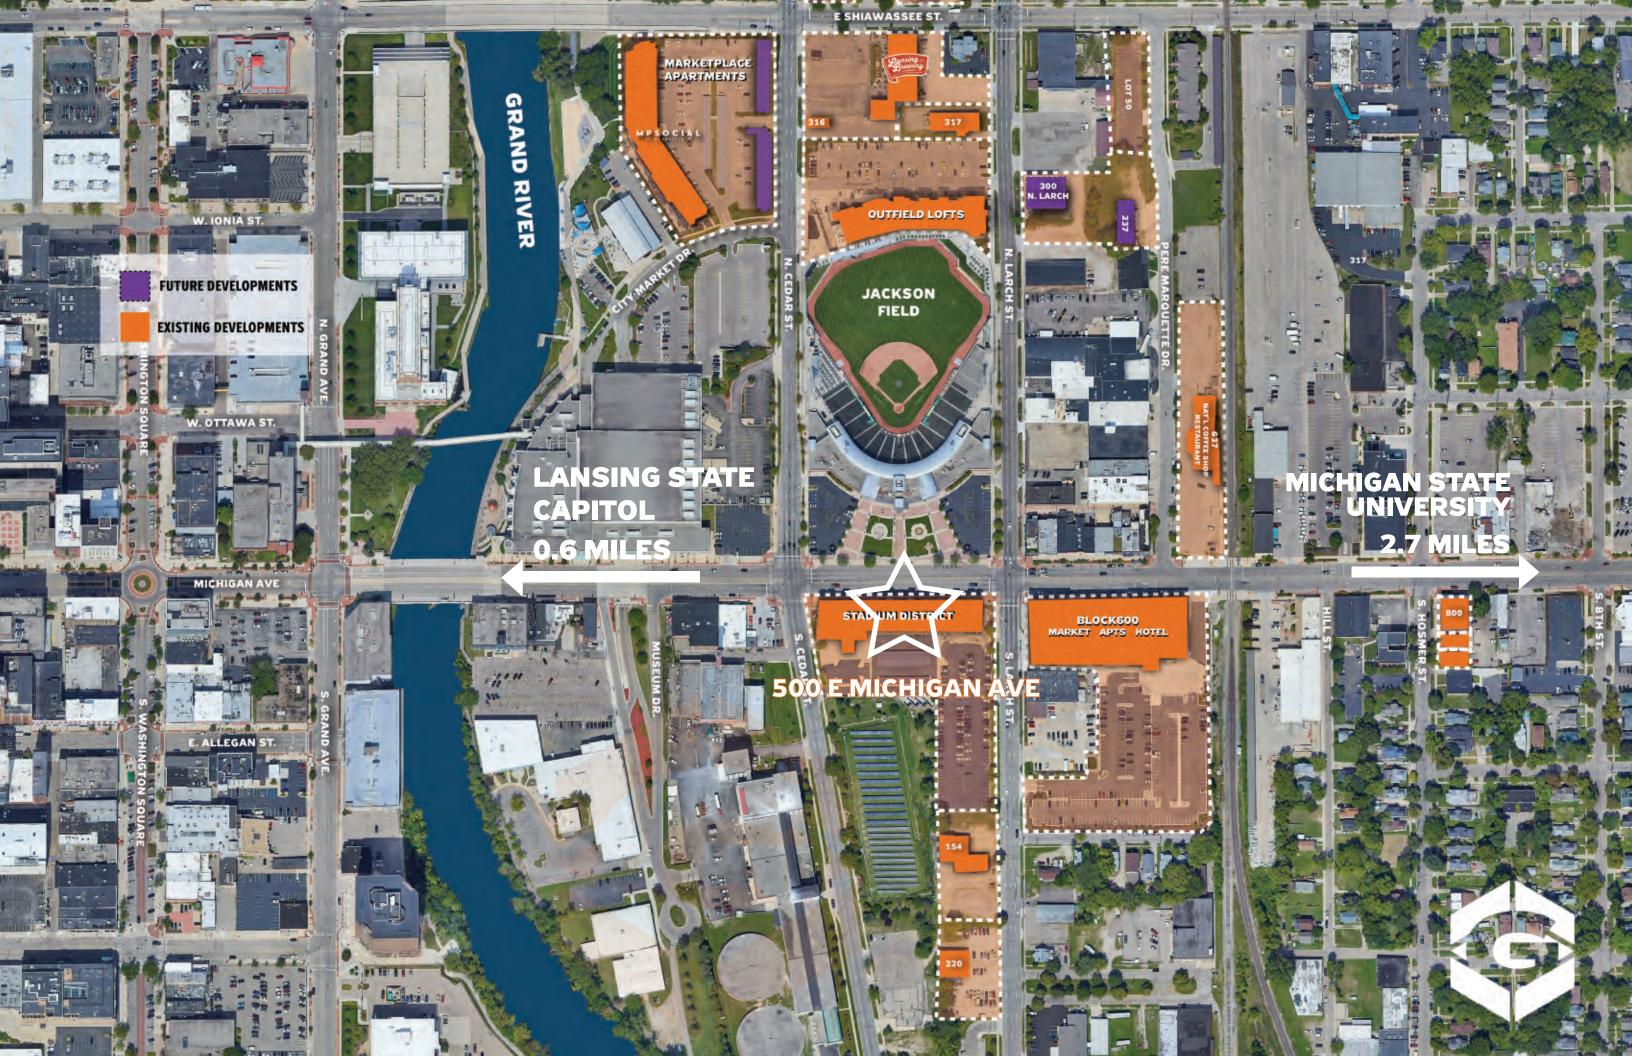

### **PROPERTY INFO**

- 2,290 SF available
- Available to move-in March 2023
- Michigan Avenue visibility
- Ground floor accessibility
- Ample free on-site surface parking
- Located in the middle of the Stadium District
- Co-tenants include Lansing Regional Chamber of Commerce, Choose Lansing, Biggby Coffee, Tri Star Trust, Diversified Title Company, Sidecar Slider Bar & Coontz Law
- \$20.00/SF NNN
- Triple nets estimated at \$6.50/SF