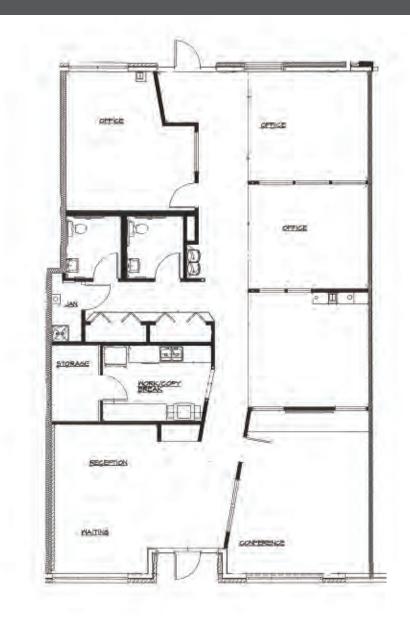

### **PROPERTY INFO**

- 2,290 SF available
- Available to move-in March 2023
- Michigan Avenue visibility
- Ground floor accessibility
- Ample free on-site surface parking
- Located in the middle of the Stadium District
- Co-tenants include Lansing Regional Chamber of Commerce, Choose Lansing, Biggby Coffee, Tri Star Trust, Diversified Title Company, Sidecar Slider Bar & Coontz Law
- \$20.00/SF NNN
- Triple nets estimated at \$6.50/SF